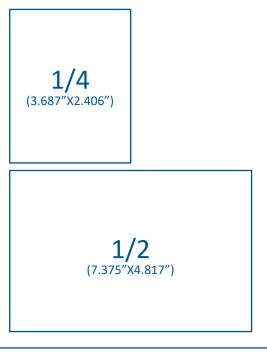

#### **AD SPECIFICATIONS**

Full page: (8.625"x11.125") 1/2 page: (7.375"x4.817") 1/4 page: (3.687"x2.406")

Files must be CMYK and at least 600 dpi resolution. Files must be created to meet correct dimensions. MAFP does not design ads. Prepayment is required. Ad placement and orientation is based on space available and your preference. Please submit your ads to marketing@mo-afp.org.